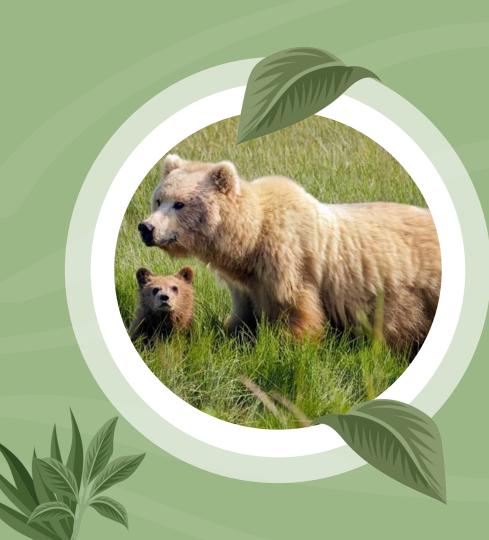

#### INVERTEBRATE

Animals that DO NOT HAVE A SPINE

- Herbivore, carnivore, or omnivore?
- Viviparous or Oviparous?
- Vertebrate or Invertebrate?

- Herbivore, carnivore, or omnivore?
- Viviparous or Oviparous?
- Vertebrate or Invertebrate?