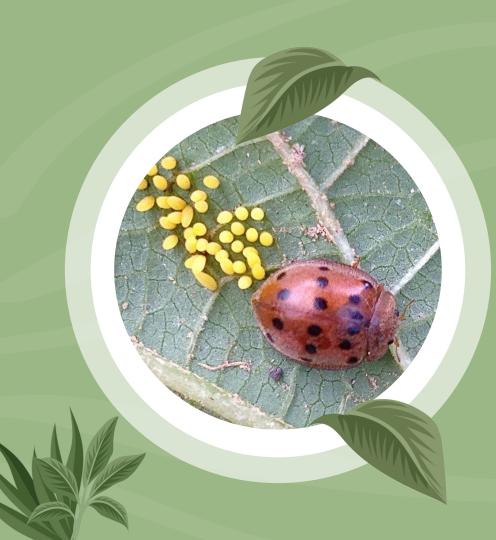

#### LADYBUG

- Herbivore, carnivore, or omnivore?
- Viviparous or Oviparous?
- Vertebrate or Invertebrate?