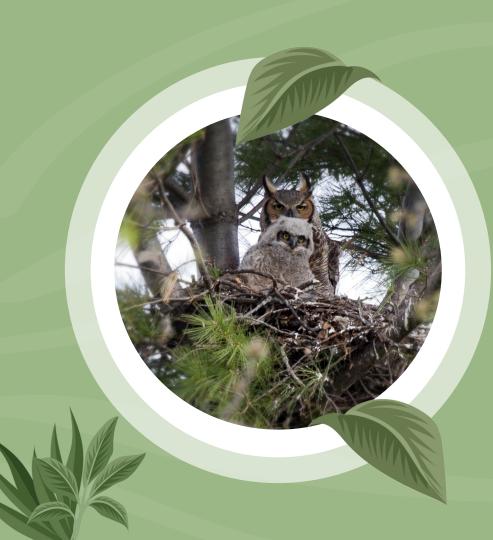

#### INVERTEBRATE

Animals that DO NOT HAVE A SPINE

- Herbivore, carnivore, or omnivore?
- Viviparous or Oviparous?
- Vertebrate or Invertebrate?

- Herbivore, carnivore, or omnivore?
- Viviparous or Oviparous?
- Vertebrate or Invertebrate?