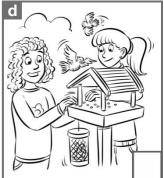

They're in the garden.

They're digging up
the potatoes.

The ants are near the trees.
There are lots.

There are some butterflies. They're near the pond.

She's in the garden. She's feeding the birds.