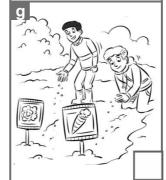

**3** Are there any spiders?

Yes, there are. No, there aren't.

**4** Are there any worms?

Yes, there are. No, there aren't.

5 What are Ben and Tom doing?

They're digging up the potatoes / planting the seeds.