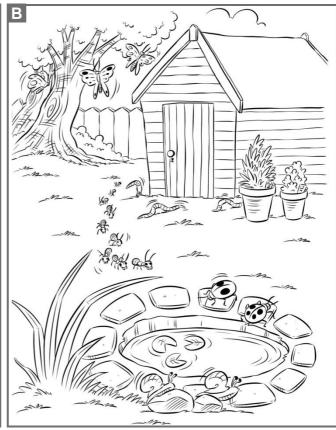

# 2 Read and write T (True) or F (False).

1

There are some worms. They're near the rocks.

5

There are some ladybirds. They're near the herbs.

2

They're near the shed.
They're picking
the raspberries.

He's helping in the garden. He's watering the roses.

They're in the garden.

They're digging up
the potatoes.

The ants are near the trees.
There are lots.

There are some butterflies. They're near the pond.

She's in the garden. She's feeding the birds.

### N Read and circle.

8

**1** Are there any snails?

Yes, there are.

No, there aren't.

**2** Are there any ants?

Yes, there are.

No, there aren't.

**3** Are there any spiders?

Yes, there are. No, there aren't.

**4** Are there any worms?

Yes, there are. No, there aren't.

5 What are Ben and Tom doing?

They're digging up the potatoes / planting the seeds.

**6** What is Rosie doing?

She's watering the roses / feeding the birds.

7 What is Ed doing?

He's digging up the potatoes / eating the raspberries.

**8** What are Anna and Sue doing?

They're picking the raspberries / washing the lettuces.