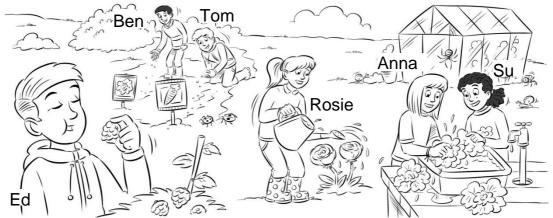

# 2 Read and write T (True) or F (False).

1

There are some worms. They're near the rocks.

5

There are some ladybirds. They're near the herbs.

2

They're near the shed.
They're picking
the raspberries.

He's helping in the garden. He's watering the roses.

They're in the garden.

They're digging up
the potatoes.

The ants are near the trees.
There are lots.

There are some butterflies. They're near the pond.

She's in the garden. She's feeding the birds.

### N Read and circle.

8

**1** Are there any snails?

Yes, there are.

No, there aren't.

**2** Are there any ants?

Yes, there are.

No, there aren't.

**3** Are there any spiders?

Yes, there are. No, there aren't.

**4** Are there any worms?

Yes, there are. No, there aren't.

5 What are Ben and Tom doing?

They're digging up the potatoes / planting the seeds.

**6** What is Rosie doing?

She's watering the roses / feeding the birds.

7 What is Ed doing?

He's digging up the potatoes / eating the raspberries.

**8** What are Anna and Sue doing?

They're picking the raspberries / washing the lettuces.