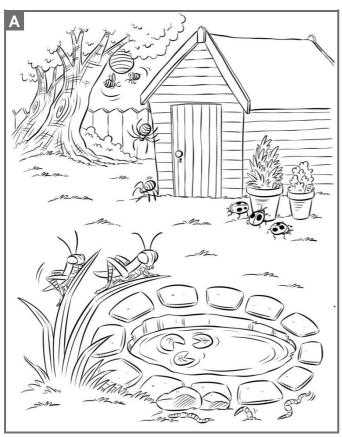

# 2 Read and write T (True) or F (False).

1

There are some worms. They're near the rocks.

5

There are some ladybirds. They're near the herbs.

2

They're near the shed.
They're picking
the raspberries.

He's helping in the garden. He's watering the roses.

They're in the garden.

They're digging up
the potatoes.

The ants are near the trees.
There are lots.

There are some butterflies. They're near the pond.

She's in the garden. She's feeding the birds.

### N Read and circle.

8

**1** Are there any snails?

Yes, there are.

No, there aren't.

**2** Are there any ants?

Yes, there are.

No, there aren't.

**3** Are there any spiders?

Yes, there are. No, there aren't.

**4** Are there any worms?

Yes, there are. No, there aren't.

5 What are Ben and Tom doing?

They're digging up the potatoes / planting the seeds.

**6** What is Rosie doing?

She's watering the roses / feeding the birds.

7 What is Ed doing?

He's digging up the potatoes / eating the raspberries.

**8** What are Anna and Sue doing?

They're picking the raspberries / washing the lettuces.