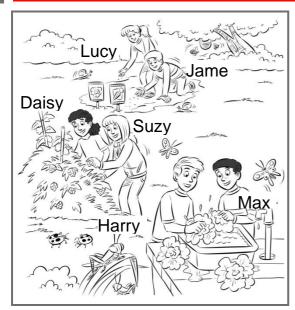

# 2 Read and write T (True) or F (False).

1

There are some worms. They're near the rocks.

5

There are some ladybirds. They're near the herbs.

2

They're near the shed.
They're picking
the raspberries.

He's helping in the garden. He's watering the roses.

They're in the garden.

They're digging up
the potatoes.

The ants are near the trees.
There are lots.

There are some butterflies. They're near the pond.

She's in the garden. She's feeding the birds.

### N Read and circle.

8

**1** Are there any snails?

Yes, there are.

No, there aren't.

**2** Are there any ants?

Yes, there are.

No, there aren't.

**3** Are there any spiders?

Yes, there are. No, there aren't.

**4** Are there any worms?

Yes, there are. No, there aren't.

5 What are Ben and Tom doing?

They're digging up the potatoes / planting the seeds.

**6** What is Rosie doing?

She's watering the roses / feeding the birds.

7 What is Ed doing?

He's digging up the potatoes / eating the raspberries.

**8** What are Anna and Sue doing?

They're picking the raspberries / washing the lettuces.