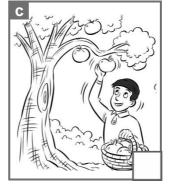

They're in the garden.

They're digging up
the potatoes.

The ants are near the trees.
There are lots.

There are some butterflies. They're near the pond.

She's in the garden. She's feeding the birds.