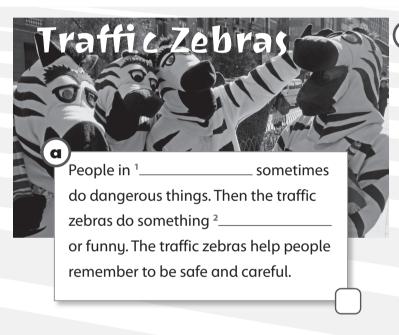

Bolivia is a country in South America. Cities in Bolivia, such as the capital La Paz, are usually very <sup>3</sup>\_\_\_\_\_. For people walking around the city, it's scary. Crossing the road is

Now there are hundreds of zebras in <sup>5</sup>\_\_\_\_\_ in Bolivia.

They are wearing zebra costumes because a 'zebra crossing' is the name of a <sup>6</sup>\_\_\_\_\_place to cross the road! The traffic zebras <sup>7</sup>\_\_\_\_\_ around and play with children. They are friendly and fun.

To help with this problem, there is a special job. People wear zebra costumes. They are called 'traffic zebras'! The traffic zebras 8\_\_\_ around and wave their arms. People in cars see them and stop. The traffic zebras 9\_ for everyone to cross the road.