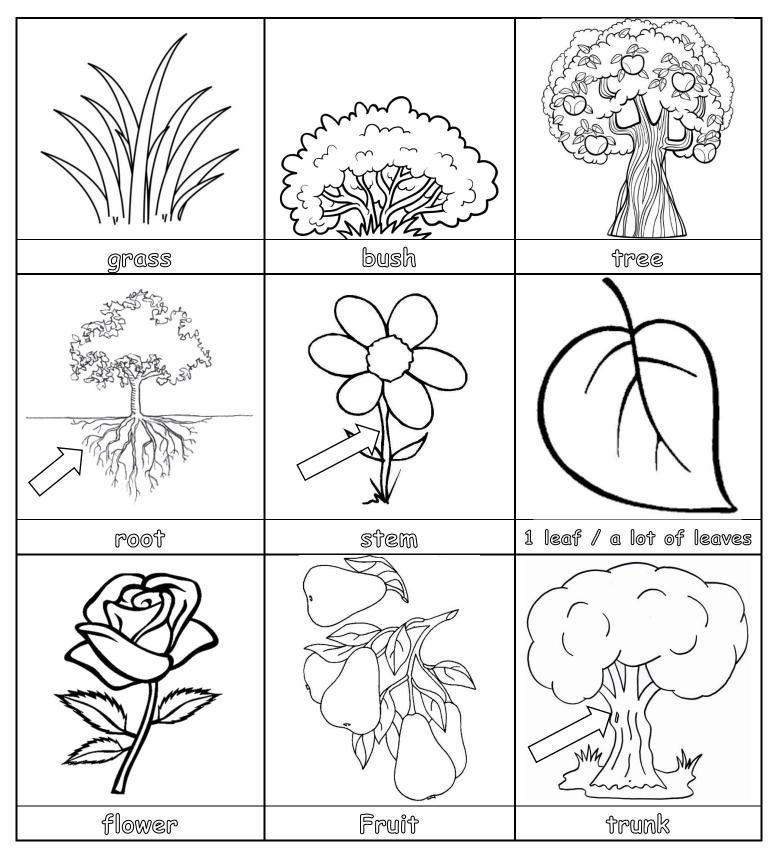

## CARDS ABOUT PLANTS

| Thistle   |                                                                                                                                                                                                                                                                                                                                                                                                                                                                                                                                                                                                                                                                                                                                                                                                                                                                                                                                                                                                                                                                                                                                                                                                                                                                                                                                                                                                                                                                                                                                                                                                                                                                                                                                                                                                                                                                                                                                                                                                                                                                                                                                |                     |
|-----------|--------------------------------------------------------------------------------------------------------------------------------------------------------------------------------------------------------------------------------------------------------------------------------------------------------------------------------------------------------------------------------------------------------------------------------------------------------------------------------------------------------------------------------------------------------------------------------------------------------------------------------------------------------------------------------------------------------------------------------------------------------------------------------------------------------------------------------------------------------------------------------------------------------------------------------------------------------------------------------------------------------------------------------------------------------------------------------------------------------------------------------------------------------------------------------------------------------------------------------------------------------------------------------------------------------------------------------------------------------------------------------------------------------------------------------------------------------------------------------------------------------------------------------------------------------------------------------------------------------------------------------------------------------------------------------------------------------------------------------------------------------------------------------------------------------------------------------------------------------------------------------------------------------------------------------------------------------------------------------------------------------------------------------------------------------------------------------------------------------------------------------|---------------------|
| wild      | cultivated                                                                                                                                                                                                                                                                                                                                                                                                                                                                                                                                                                                                                                                                                                                                                                                                                                                                                                                                                                                                                                                                                                                                                                                                                                                                                                                                                                                                                                                                                                                                                                                                                                                                                                                                                                                                                                                                                                                                                                                                                                                                                                                     | evergreen           |
|           | Contraction of the second seco |                     |
| deciduous | flowering plant                                                                                                                                                                                                                                                                                                                                                                                                                                                                                                                                                                                                                                                                                                                                                                                                                                                                                                                                                                                                                                                                                                                                                                                                                                                                                                                                                                                                                                                                                                                                                                                                                                                                                                                                                                                                                                                                                                                                                                                                                                                                                                                | non-flowering plant |
|           |                                                                                                                                                                                                                                                                                                                                                                                                                                                                                                                                                                                                                                                                                                                                                                                                                                                                                                                                                                                                                                                                                                                                                                                                                                                                                                                                                                                                                                                                                                                                                                                                                                                                                                                                                                                                                                                                                                                                                                                                                                                                                                                                |                     |
| seed      | spores                                                                                                                                                                                                                                                                                                                                                                                                                                                                                                                                                                                                                                                                                                                                                                                                                                                                                                                                                                                                                                                                                                                                                                                                                                                                                                                                                                                                                                                                                                                                                                                                                                                                                                                                                                                                                                                                                                                                                                                                                                                                                                                         | ferns               |