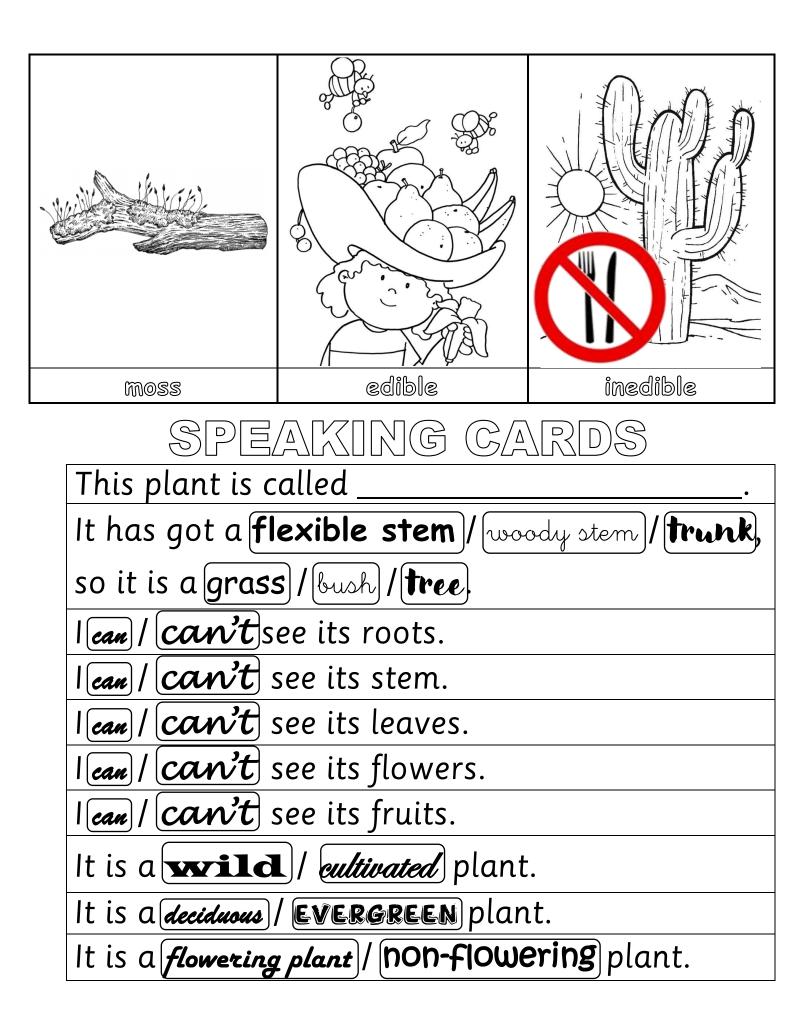

## CARDS ABOUT PLANTS

| Thistle   |                                                                                                                                                                                                                                                                                                                                                                                                                                                                                                                                                                                                                                                                                                                                                                                                                                                                                                                                                                                                                                                                                                                                                                                                                                                                                                                                                                                                                                                                                                                                                                                                                                                                                                                                                                                                                                                                                                                                                                                                                                                                                                                                |                     |
|-----------|--------------------------------------------------------------------------------------------------------------------------------------------------------------------------------------------------------------------------------------------------------------------------------------------------------------------------------------------------------------------------------------------------------------------------------------------------------------------------------------------------------------------------------------------------------------------------------------------------------------------------------------------------------------------------------------------------------------------------------------------------------------------------------------------------------------------------------------------------------------------------------------------------------------------------------------------------------------------------------------------------------------------------------------------------------------------------------------------------------------------------------------------------------------------------------------------------------------------------------------------------------------------------------------------------------------------------------------------------------------------------------------------------------------------------------------------------------------------------------------------------------------------------------------------------------------------------------------------------------------------------------------------------------------------------------------------------------------------------------------------------------------------------------------------------------------------------------------------------------------------------------------------------------------------------------------------------------------------------------------------------------------------------------------------------------------------------------------------------------------------------------|---------------------|
| wild      | cultivated                                                                                                                                                                                                                                                                                                                                                                                                                                                                                                                                                                                                                                                                                                                                                                                                                                                                                                                                                                                                                                                                                                                                                                                                                                                                                                                                                                                                                                                                                                                                                                                                                                                                                                                                                                                                                                                                                                                                                                                                                                                                                                                     | evergreen           |
|           | Contraction of the second seco |                     |
| deciduous | flowering plant                                                                                                                                                                                                                                                                                                                                                                                                                                                                                                                                                                                                                                                                                                                                                                                                                                                                                                                                                                                                                                                                                                                                                                                                                                                                                                                                                                                                                                                                                                                                                                                                                                                                                                                                                                                                                                                                                                                                                                                                                                                                                                                | non-flowering plant |
|           |                                                                                                                                                                                                                                                                                                                                                                                                                                                                                                                                                                                                                                                                                                                                                                                                                                                                                                                                                                                                                                                                                                                                                                                                                                                                                                                                                                                                                                                                                                                                                                                                                                                                                                                                                                                                                                                                                                                                                                                                                                                                                                                                |                     |
| seed      | spores                                                                                                                                                                                                                                                                                                                                                                                                                                                                                                                                                                                                                                                                                                                                                                                                                                                                                                                                                                                                                                                                                                                                                                                                                                                                                                                                                                                                                                                                                                                                                                                                                                                                                                                                                                                                                                                                                                                                                                                                                                                                                                                         | ferns               |