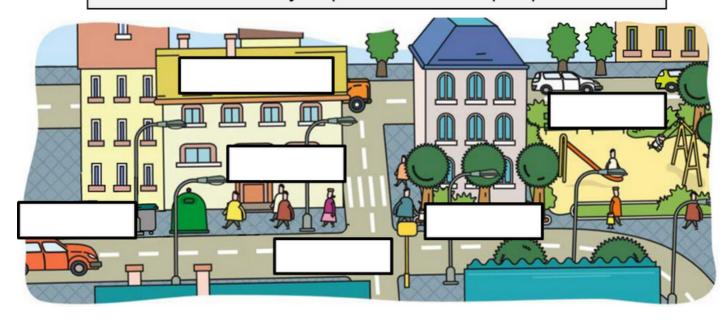

## **REVIEW WORKSHEET**

1. Label the parts of a city.

street - building - park - car - people - trees

2. Write "city" or "town".

Seville is a

El Viso del Alcor is a

Carmona is a

\_\_\_\_