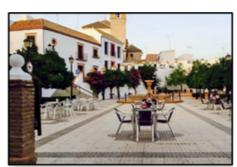

## **REVIEW WORKSHEET**

1. Label the parts of a city.

street - building - park - car - people - trees

2. Write "city" or "town".

Seville is a

El Viso del Alcor is a

Carmona is a

\_\_\_\_