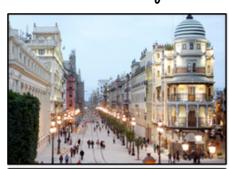

## **REVIEW WORKSHEET**

1. Label the parts of a city.

street - building - park - car - people - trees

2. Write "city" or "town".

Seville is a

El Viso del Alcor is a

Carmona is a

\_\_\_\_