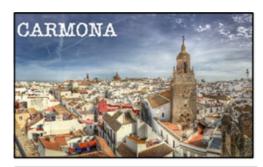

## **REVIEW WORKSHEET**

1. Label the parts of a city.

street - building - park - car - people - trees

2. Write "city" or "town".

Seville is a

El Viso del Alcor is a

Carmona is a

\_\_\_\_