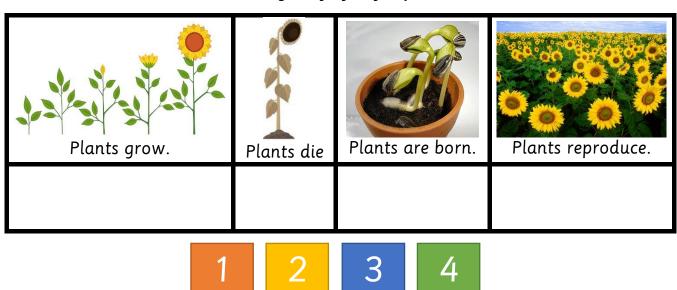

6. Look and read. Order the stages of life of a plant.

7. Circle the **CORRECT** actions.