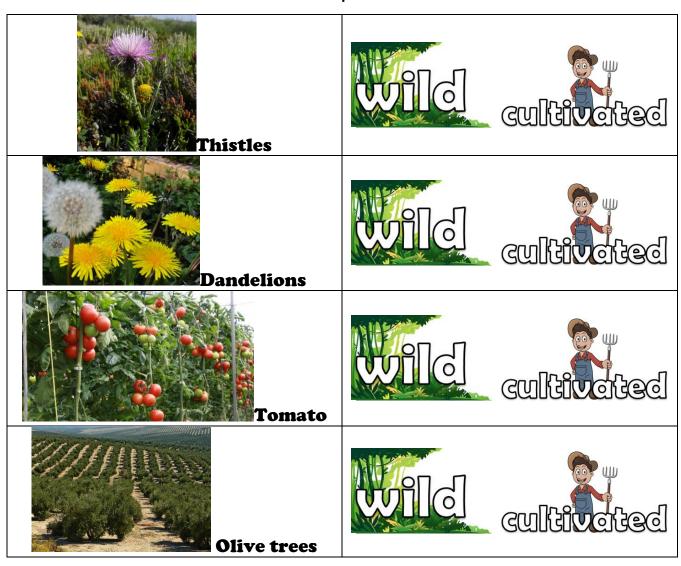

## 3. Circle. Is it a wild or a cultivated plant?

- 4. Write YES or NO.
- a) Plants need water. \_\_\_\_
- b) Plants need a car. \_\_\_\_
- c) Plants need soil. \_\_\_\_
- d) Plants need sunlight. \_\_\_\_\_
- e) Plants need a sandwich. \_\_\_\_\_
- f) Plants need air. \_\_\_\_
- g) Plants need a pencil. \_\_\_\_\_