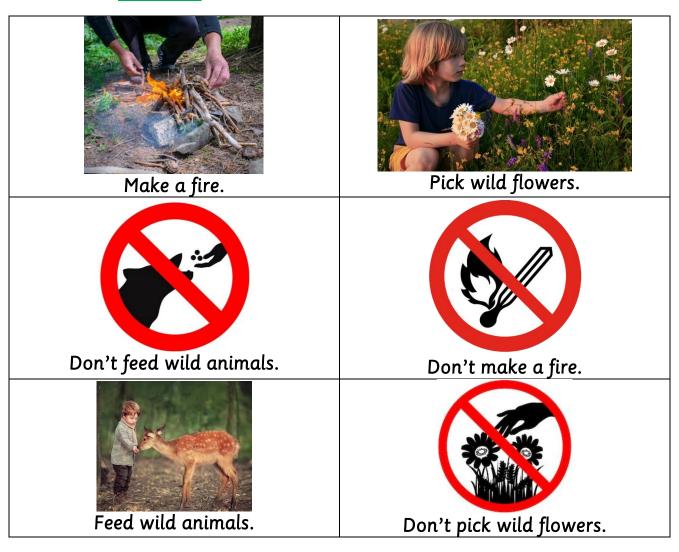

6. Look and read. Order the stages of life of a plant.

7. Circle the **CORRECT** actions.