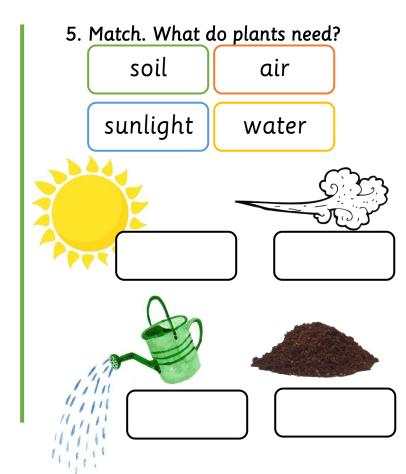

## 3. Circle. Is it a wild or a cultivated plant?

- 4. Write YES or NO.
- a) Plants need water. \_\_\_\_
- b) Plants need a car. \_\_\_\_
- c) Plants need soil. \_\_\_\_
- d) Plants need sunlight. \_\_\_\_\_
- e) Plants need a sandwich. \_\_\_\_\_
- f) Plants need air. \_\_\_\_
- g) Plants need a pencil. \_\_\_\_\_