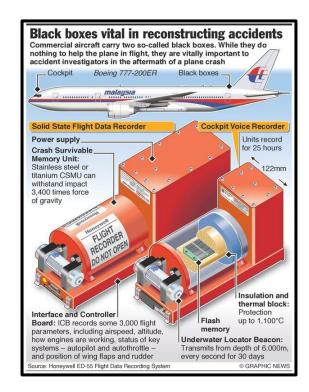

ery of DNA's Double Helix

This groundbreaking discovery by Watson and Crick laid the foundation for our understanding of genetics and modern medicine.



### Interstate Highway System



The Interstate Highway System was an ambitious infrastructure project that was intended to improve transportation, stimulate economic growth, and support national defense efforts.

The Interstate Highway System transformed the way Americans traveled and did business, connecting cities and towns across the nation with a network of high-speed roads. It's considered one of the most significant public works projects in American history and remains a vital part of the country's transportation system to this day.

## Technology and Inventions

### **Transistor Radio**



# Sputnik



## Flight Data Recorder





## Breath-a-lyzer





### Hovercraft



#### **Credit Cards**





# Power Steering



#### Diet Soft Drinks





## Music Synthesizers





### Music Synthesizers







1960s Beach Boys "Good Vibrations"

1970s The Who "Baba O'Riley"

1980s Depeche Mode "Enjoy the Silence"

# The Hula Hoop



### **Barbie Doll**



### Birth Control Pills



# Microchip



# Legos





#### McDonald's









Elvis "Hound Dog"



Ray Charles "Drown In My Own Tears"