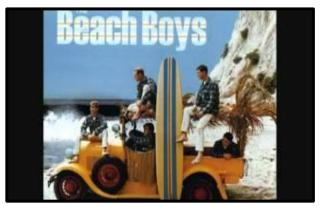

### Music Synthesizers

1960s Beach Boys "Good Vibrations"

1970s The Who "Baba O'Riley"

1980s Depeche Mode "Enjoy the Silence"