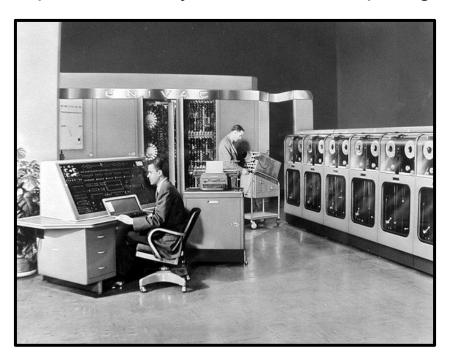

### First Business Computer

The development of the Univac, the first business computer, revolutionized the way companies operated and paved the way for modern computing.