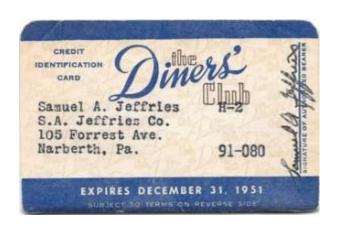

and Crick laid the foundation for our understanding of genetics and modern medicine.



### Interstate Highway System



The Interstate Highway System was an ambitious infrastructure project that was intended to improve transportation, stimulate economic growth, and support national defense efforts.

The Interstate Highway System transformed the way Americans traveled and did business, connecting cities and towns across the nation with a network of high-speed roads. It's considered one of the most significant public works projects in American history and remains a vital part of the country's transportation system to this day.

## Technology and Inventions

### **Transistor Radio**



# Sputnik



## Flight Data Recorder





## Breath-a-lyzer





### Hovercraft



#### **Credit Cards**





# Power Steering



#### Diet Soft Drinks





## Music Synthesizers





### Music Synthesizers







1960s Beach Boys "Good Vibrations"

1970s The Who "Baba O'Riley"

1980s Depeche Mode "Enjoy the Silence"

# The Hula Hoop



### **Barbie Doll**



### Birth Control Pills



# Microchip



# Legos





#### McDonald's









Elvis "Hound Dog"



Ray Charles "Drown In My Own Tears"