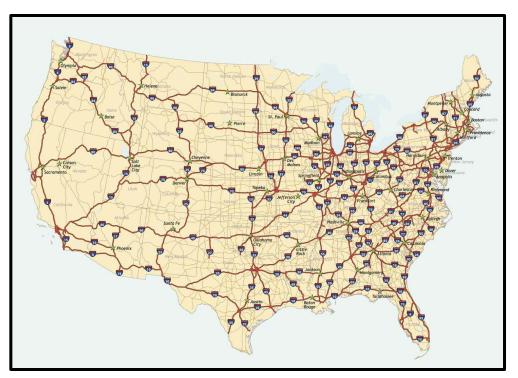

### Interstate Highway System

The Interstate Highway System was an ambitious infrastructure project that was intended to improve transportation, stimulate economic growth, and support national defense efforts.

The Interstate Highway System transformed the way Americans traveled and did business, connecting cities and towns across the nation with a network of high-speed roads. It's considered one of the most significant public works projects in American history and remains a vital part of the country's transportation system to this day.