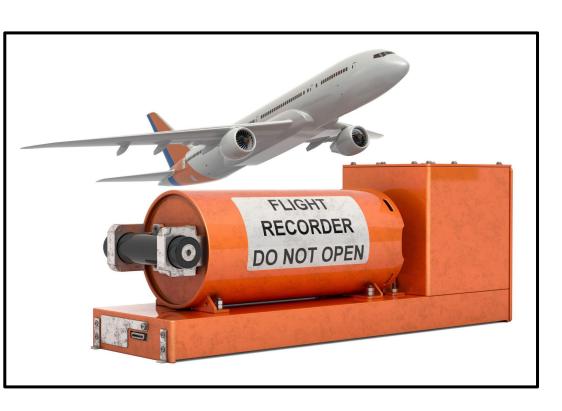

overy of DNA's Double Helix

This groundbreaking discovery by Watson and Crick laid the foundation for our understanding of genetics and modern medicine.



### Interstate Highway System



The Interstate Highway System was an ambitious infrastructure project that was intended to improve transportation, stimulate economic growth, and support national defense efforts.

The Interstate Highway System transformed the way Americans traveled and did business, connecting cities and towns across the nation with a network of high-speed roads. It's considered one of the most significant public works projects in American history and remains a vital part of the country's transportation system to this day.

## Technology and Inventions

### **Transistor Radio**



# Sputnik



## Flight Data Recorder





## Breath-a-lyzer





### Hovercraft



#### **Credit Cards**





# Power Steering



#### Diet Soft Drinks





## Music Synthesizers





### Music Synthesizers







1960s Beach Boys "Good Vibrations"

1970s The Who "Baba O'Riley"

1980s Depeche Mode "Enjoy the Silence"

# The Hula Hoop



### **Barbie Doll**



### Birth Control Pills



# Microchip



# Legos





#### McDonald's









Elvis "Hound Dog"



Ray Charles "Drown In My Own Tears"