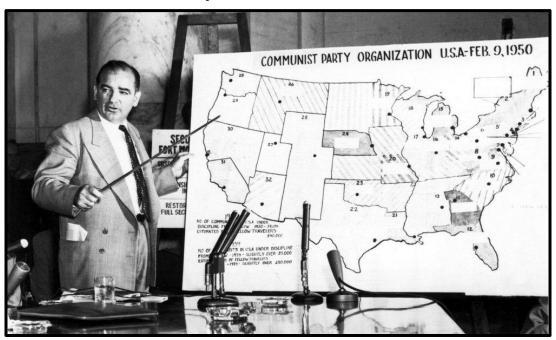

## McCarthyism

Senator Joseph McCarthy made accusations of communism in the US Government, leading to a period of intense scrutiny.