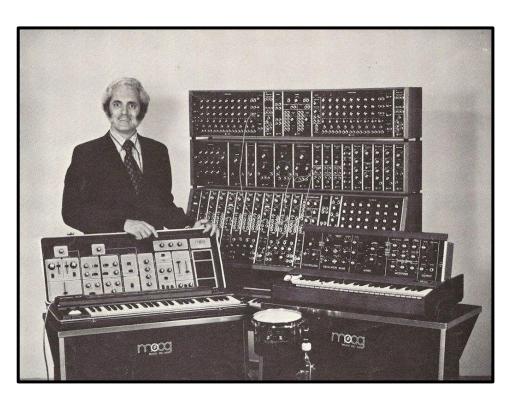

## Music Synthesizers

### Music Synthesizers

1960s Beach Boys "Good Vibrations"

1970s The Who "Baba O'Riley"

1980s Depeche Mode "Enjoy the Silence"