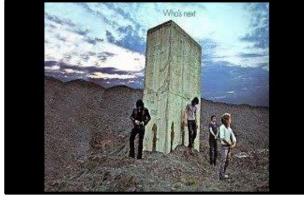

### Music Synthesizers

1960s Beach Boys "Good Vibrations"

1970s The Who "Baba O'Riley"

1980s Depeche Mode "Enjoy the Silence"